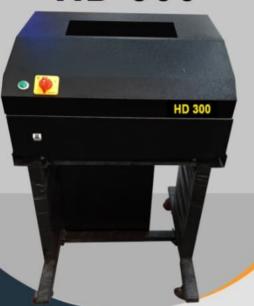

## Heavy Duty Paper Shredder

## **SPECIFICATIONS**

| Make           | Indian                                                                                                                          |
|----------------|---------------------------------------------------------------------------------------------------------------------------------|
| Throat         | 300 mm (12")                                                                                                                    |
| Cut size       | 8mm (4/12mm Optional)                                                                                                           |
| Sheet Capacity | 22-24 sheets (A4/70gsm)                                                                                                         |
| Power Supply   | Single phase/ 3 Phase                                                                                                           |
| Motor Power    | 1 HP (750 Watts)                                                                                                                |
| Operation      | Rotary Switch for Operation                                                                                                     |
| Weight         | Approx 60 kg                                                                                                                    |
| Warranty       | 1 Year                                                                                                                          |
| Features       | Can shred approx 250 kg papers in a day, continuous duty cycle 1-2 hours, metallic body with powder coating for long durability |