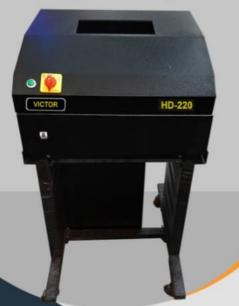

## Heavy Duty Paper Shredder

## **HD 220**

## **SPECIFICATIONS**

| Make           | Indian                                                                                                                              |
|----------------|-------------------------------------------------------------------------------------------------------------------------------------|
| Throat         | 220 mm (9")                                                                                                                         |
| Cut size       | 8mm (4/12mm Optional)                                                                                                               |
| Sheet Capacity | 15-17 sheets (A4/70gsm)                                                                                                             |
| Power Supply   | Single phase (220 Volts)                                                                                                            |
| Motor Power    | 0.5 HP (400 Watts)                                                                                                                  |
| Operation      | Rotary Switch for Operation                                                                                                         |
| Weight         | Approx 50 kg                                                                                                                        |
| Warranty       | 1 Year                                                                                                                              |
| Features       | Can shred approx 100 kg papers in a day, continuous duty cycle 50-60 minutes, metallic body with powder coating for long durability |