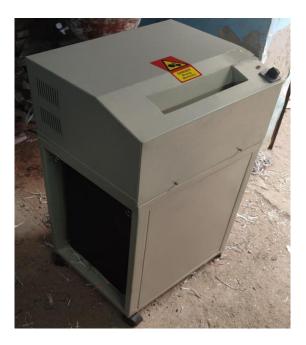

## **Victor Paper Shredding Machine**

## <u>Model - HV-3008</u>

## **SPECIFICATIONS**

| Make                       | Indian                  |
|----------------------------|-------------------------|
| Mode                       | Manual                  |
| Security Level             | P3                      |
| Throat                     | 305mm (12")             |
| Cut Size & Cut Type        | 8mm, Straight Cut       |
| Sheet Capacity             | 22-24 sheets (A4/70gsm) |
| Power Supply               | Single Phase(220 Volts) |
| Motor Power                | 1 HP(750 Watts)         |
|                            | Crompton Greaves Motor  |
| Duty Cycle                 | 2-3 Hours               |
| Paper Size                 | A3                      |
| Weight                     | Approx 65 KG            |
| Bin Capacity               | 65 Litres               |
| Warranty                   | 1 Years                 |
| Noise Level                | 70 db                   |
| Thickness of Sheet of Body | 1.5mm                   |
| Material of Cutting Blade  | Special Steel Alloy     |
| Finish of Body             | Powder Coated           |